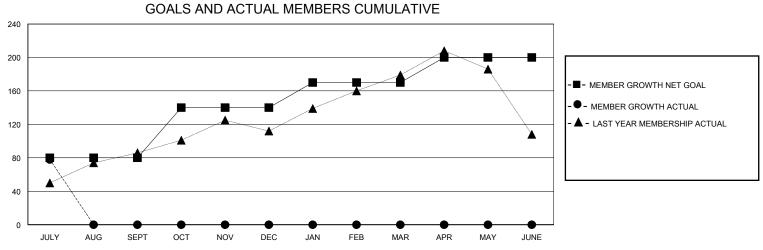

## District 308 B3

Results as of: 7/31/2024

| GMT:                  |               |           | GMT CA        |                       |                         |                         |                                                    |  |  |
|-----------------------|---------------|-----------|---------------|-----------------------|-------------------------|-------------------------|----------------------------------------------------|--|--|
|                       | Cluk          | os        |               | Members               |                         |                         |                                                    |  |  |
| RESULTS FOR 2024-2025 |               |           |               | RESULTS FOR 2024-2025 |                         |                         |                                                    |  |  |
| QUARTER               | NEW CLUB GOAL | NEW CLUBS | DROPPED CLUBS | QUARTER ME            | MBER GROWTH NET<br>GOAL | MEMBER GROWTH<br>ACTUAL | DROPPED<br>MEMBERS ACTUAL<br>(including transfers) |  |  |
| JULY/AUG/SEPT         | 1             | 0         | 0             | JULY/AUG/SEPT         | 80                      | 93                      | 13                                                 |  |  |
| OCT/NOV/DEC           | 0             | 0         | 0             | OCT/NOV/DEC           | 60                      | 0                       | 0                                                  |  |  |

JAN/FEB/MAR

APR/MAY/JUNE

30

30